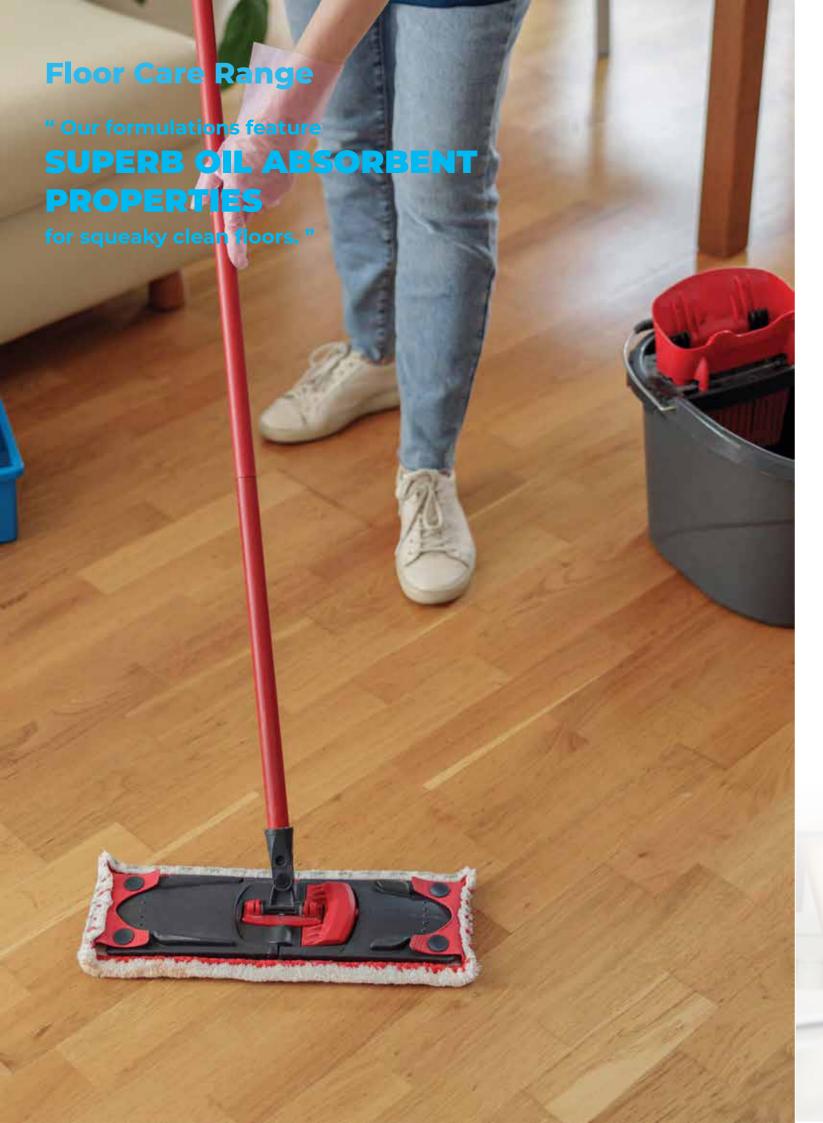

#### **Better for Cleaning Greasy Floors**

We know the struggles consumers face when it comes to cleaning their floors. Greasy kitchen floors are especially hard to clean, yet conventional floor wipes that manufacturers produce just does not perform as it should.

Almost all floor wipes in the market are made of polyester. While polyester is great to produce a durable wipe, it lacks the oil absorbent properties that Viscose provides. Pair Viscose wipes with our all natural GreenClean formulation to create an earth friendly and non-toxic product that families with young children will love.