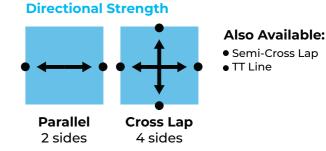

#### **Thickness**

## **Our Recommendation**

| Opti | on | Sheet Count(pcs) | Packaging   | Sheet Size (cm) | Sheet Strength       | Thickness (gsm)               |                                                        |
|------|----|------------------|-------------|-----------------|----------------------|-------------------------------|--------------------------------------------------------|
| А    |    | 10               | Pocket Size | 15 x 20         | Parallel / Cross Lap | 40 / <b>45 (Default)</b> / 50 | <ul><li>Poly – Viscose Blend</li><li>Viscose</li></ul> |

| Option | Sheet Count(pcs) | Packaging   | Sheet Size (cm) | Sheet Strength       | Thickness (gsm)               |                                                        |
|--------|------------------|-------------|-----------------|----------------------|-------------------------------|--------------------------------------------------------|
| В      | 10               | Travel Pack | 15 x 20         | Parallel / Cross Lap | 40 / <b>45 (Default)</b> / 50 | <ul><li>Poly – Viscose Blend</li><li>Viscose</li></ul> |

| Option | Sheet Count(pcs) | Packaging | Sheet Size (cm) | Sheet Strength       | Thickness (gsm)               |                                                        |
|--------|------------------|-----------|-----------------|----------------------|-------------------------------|--------------------------------------------------------|
| С      | 30               | Flow Pack | 15 x 20         | Parallel / Cross Lap | 40 / <b>45 (Default)</b> / 50 | <ul><li>Poly – Viscose Blend</li><li>Viscose</li></ul> |
| D      | 80               | Flow Pack | 15 x 20         | Parallel / Cross Lap | 40 / <b>45 (Default)</b> / 50 | <ul><li>Poly – Viscose Blend</li><li>Viscose</li></ul> |
| E      | 100              | Flow Pack | 15 x 20         | Parallel / Cross Lap | 40 / <b>45 (Default)</b> / 50 | <ul><li>Poly – Viscose Blend</li><li>Viscose</li></ul> |